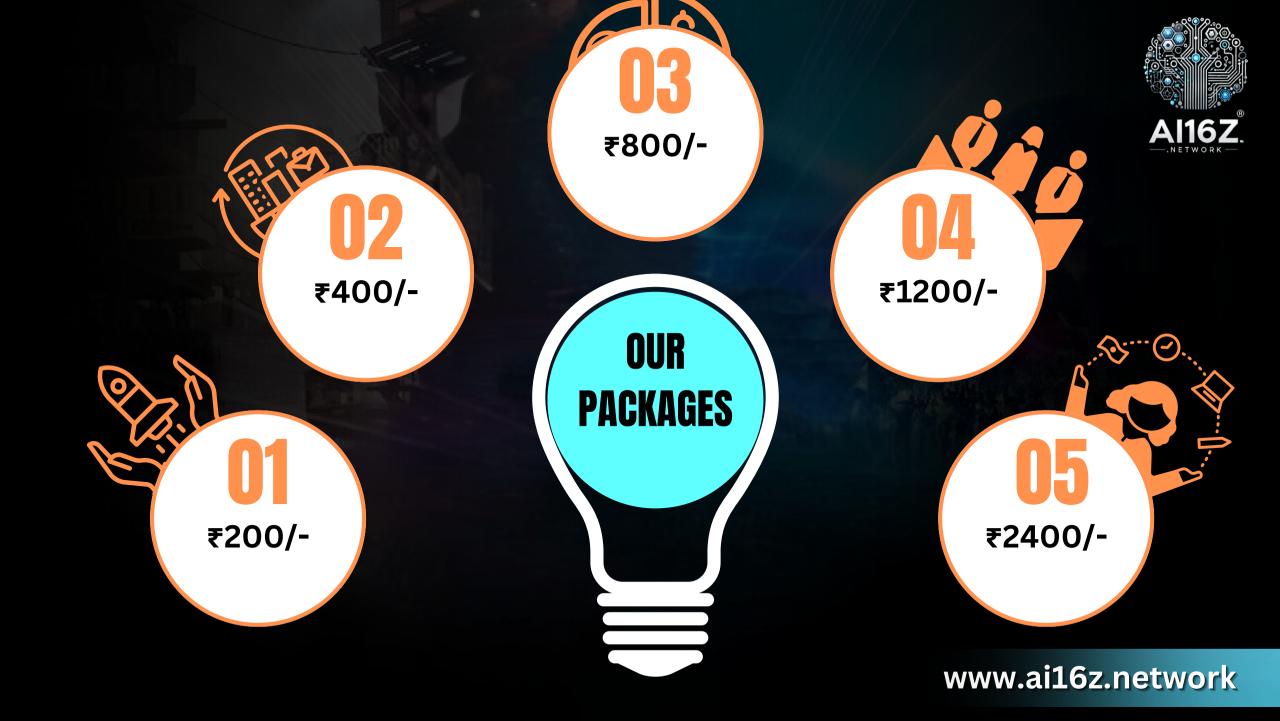

# Daily Trade Income

| PACKAGES | DAILY  | DAYS    | TOTAL INCOME |
|----------|--------|---------|--------------|
| ₹200     | ₹60    | 10 DAYS | ₹600         |
| ₹400     | ₹120   | 10 DAYS | ₹1200        |
| ₹800     | ₹240   | 10 DAYS | ₹2400        |
| ₹1200    | ₹360   | 10 DAYS | ₹3600        |
| ₹2400    | ₹750   | 10 DAYS | ₹7200        |
| ₹5000    | ₹1500  | 10 DAYS | ₹15000       |
| ₹10000   | ₹3000  | 10 DAYS | ₹30000       |
| ₹20000   | ₹6000  | 10 DAYS | ₹60000       |
| ₹50000   | ₹15000 | 10 DAYS | ₹150000      |
| ₹100000  | ₹30000 | 10 DAYS | ₹300000      |