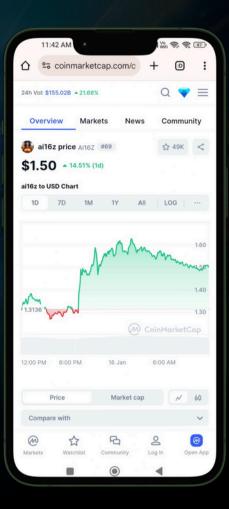

## Factors Driving Al16Z's Success

Strategic Partnerships: Collaboration with Stanford University provides additional credibility and strengthens user trust in the project.

Whale Support: Lookonchain reports show that two large wallets have purchased a total of 2.62 million AI16Z tokens worth over \$4 million. This accumulation demonstrates high interest from large investors.