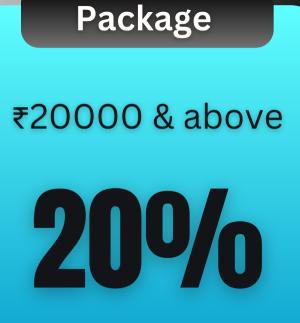

# Daily Trade Income

| PACKAGES | DAILY  | DAYS    | TOTAL INCOME |
|----------|--------|---------|--------------|
| ₹200     | ₹60    | 10 DAYS | ₹600         |
| ₹400     | ₹120   | 10 DAYS | ₹1200        |
| ₹800     | ₹240   | 10 DAYS | ₹2400        |
| ₹1200    | ₹360   | 10 DAYS | ₹3600        |
| ₹2400    | ₹750   | 10 DAYS | ₹7200        |
| ₹5000    | ₹1500  | 10 DAYS | ₹15000       |
| ₹10000   | ₹3000  | 10 DAYS | ₹30000       |
| ₹20000   | ₹6000  | 10 DAYS | ₹60000       |
| ₹50000   | ₹15000 | 10 DAYS | ₹150000      |
| ₹100000  | ₹30000 | 10 DAYS | ₹300000      |