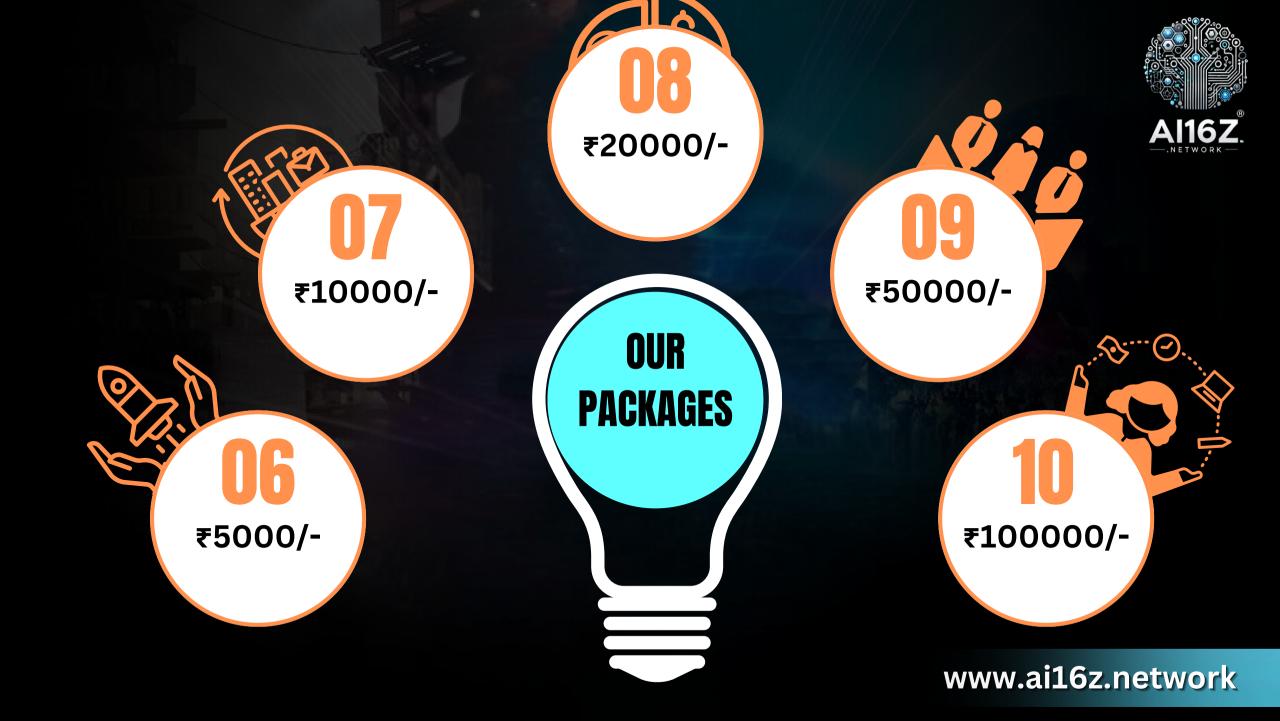

# Daily Trade Income

| PACKAGES | DAILY  | DAYS    | TOTAL INCOME |
|----------|--------|---------|--------------|
| ₹200     | ₹60    | 10 DAYS | ₹600         |
| ₹400     | ₹120   | 10 DAYS | ₹1200        |
| ₹800     | ₹240   | 10 DAYS | ₹2400        |
| ₹1200    | ₹360   | 10 DAYS | ₹3600        |
| ₹2400    | ₹750   | 10 DAYS | ₹7200        |
| ₹5000    | ₹1500  | 10 DAYS | ₹15000       |
| ₹10000   | ₹3000  | 10 DAYS | ₹30000       |
| ₹20000   | ₹6000  | 10 DAYS | ₹60000       |
| ₹50000   | ₹15000 | 10 DAYS | ₹150000      |
| ₹100000  | ₹30000 | 10 DAYS | ₹300000      |